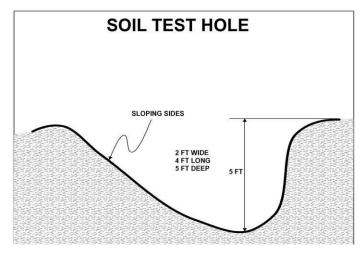

#### Soil Test Holes for Site Feasibilities, Major Repairs, and Other Applications as Required

The individual making the request for the site inspections shall be responsible for having the test holes dug. All holes must be 2 ft. wide, 4 ft. long, and 5 ft. deep on slopes of less than 25%. On slopes 25 - 45%, 6 ft. test holes will be required. A sloping side on the downhill end of all test holes is required.

A minimum of two test holes per site is required. The holes should be spaced approximately 75 ft. apart across the slope and 35 ft. up and down the slope. They will then be in opposite, high and low corners of the proposed disposal field area.